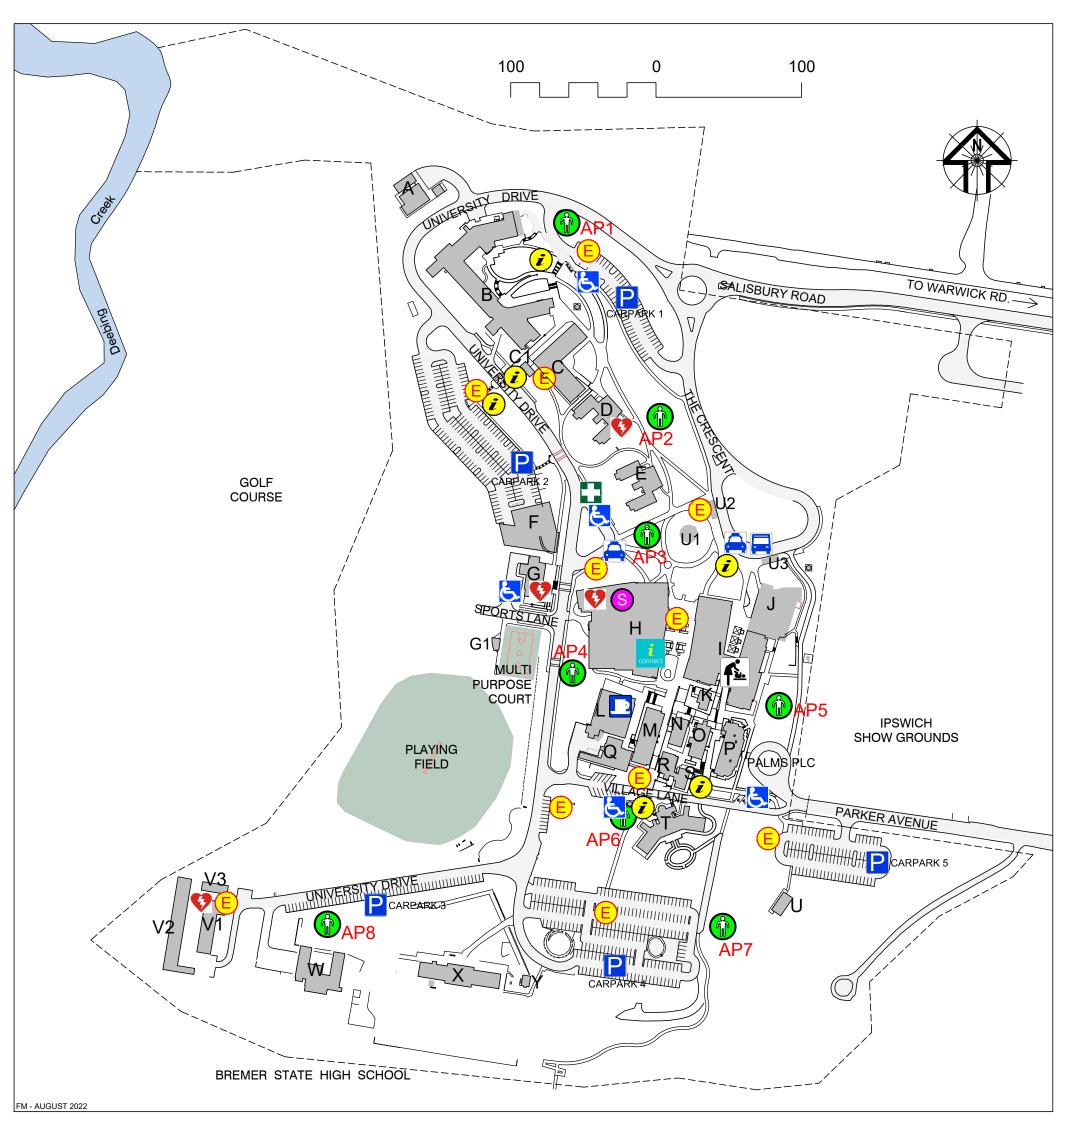

## **BUILDING ID FUNCTION**

| ALDINO ID                   | 101011011                                                                                                                                                   |
|-----------------------------|-------------------------------------------------------------------------------------------------------------------------------------------------------------|
| A<br>B                      | UTILITY<br>ICT, PEOPLE PORTFOLIO,                                                                                                                           |
| C<br>C1                     | COLLEGE OF FIRST NATIONS SCHOOL OF PSYCHOLOGY & WELLBEING PSYCHOLOGY & COUNSELLING CLINIC TEACHING ROOMS 'DAGMAR HOUSE', SPORT & EXERCISE CLINIC UNOCCUPIED |
| D                           | 'CLAIR HOUSE', LAW CLINIC, UHEALTH INTERPROFESSIONAL CLINIC CAREERS & EMPLOYABILITY, HEALTH & WELLNESS SOCIAL JUSTICE, EQUITY & INCLUSION                   |
| E<br>F<br>G<br>G1           | 'BYRON HOUSE' BREMER MEDICAL CENTRE, EXACT RADIOLOGY GYMNASIUM, STUDENT GUILD SHELTER SHED                                                                  |
| H                           | LIBRARY, iconnect, CAMPUS SAFETY & SECURITY,<br>FACILITIES MANAGEMENT, SPORTS SCIENCE<br>SCHOOL OF NURSING & MIDWIFERY,                                     |
|                             | FACULTY OPERATIONS, MASK FIT TESTING<br>PARAMEDICINE, HEALTH & WELLBEING<br>STUDENT LIFE, PARENTS ROOM,<br>LABORATORIES, TEACHING ROOMS                     |
| J<br>K<br>L                 | AUDITORIUM<br>UTILITY<br>CAFE                                                                                                                               |
| M<br>N<br>O                 | TEACHING ROOMS, AMENITIES TEACHING ROOMS TEACHING ROOMS                                                                                                     |
| P<br>Q<br>R<br>S            | SCHOOL OF HEALTH & MEDICAL SCIENCES 'THE BOILERHOUSE', UNIVERSITY EXECUTIVE TEACHING ROOMS MOOT COURT                                                       |
| T<br>U<br>U1<br>U2          | 'GRACE HOUSE', SCHOOL OF LAW & JUSTICE<br>ACTIVITY CENTRE<br>UTILITY<br>BUS SHELTER                                                                         |
| U3<br>V1 - 3<br>W<br>X<br>Y | BUS SHELTER FACILITIES MANAGEMENT WORKSHOP & STORES 'CHARLES PAVILION', UNOCCUPIED 'BLAIR PAVILION', UNOCCUPIED 'ATTENDANT'S DINING', UNOCCUPIED            |
|                             |                                                                                                                                                             |

## LEGEND

Emergency Call Points
Information Directories
Parking
Bus Stop / Shelter
Taxi
Accessible Parking
UniSQ Property
Assembly Point

Ambulance Bay
Dining Facilities
Student Support
Parenting Room
I connect
UniSQ Property
Assembly Point